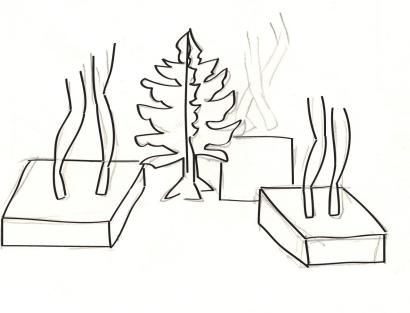

### **Store Interior**

Store Display

SNOWFLAKES IN WINTER

DAISIES IN SUMMER

SPRING/SUMMER/AUTUMN/WINTER

DISPLAYS.

CHANGING EVERY MONTH OR SO

KEEP IT SIMPLE & INFEEPING

OUTFITS -MANNEQUINS NEXT TO CLOTHES/ACCES THAT THEY ARE WEARING

NEW IN CASUAL WEAR 1

Peacocks by Design