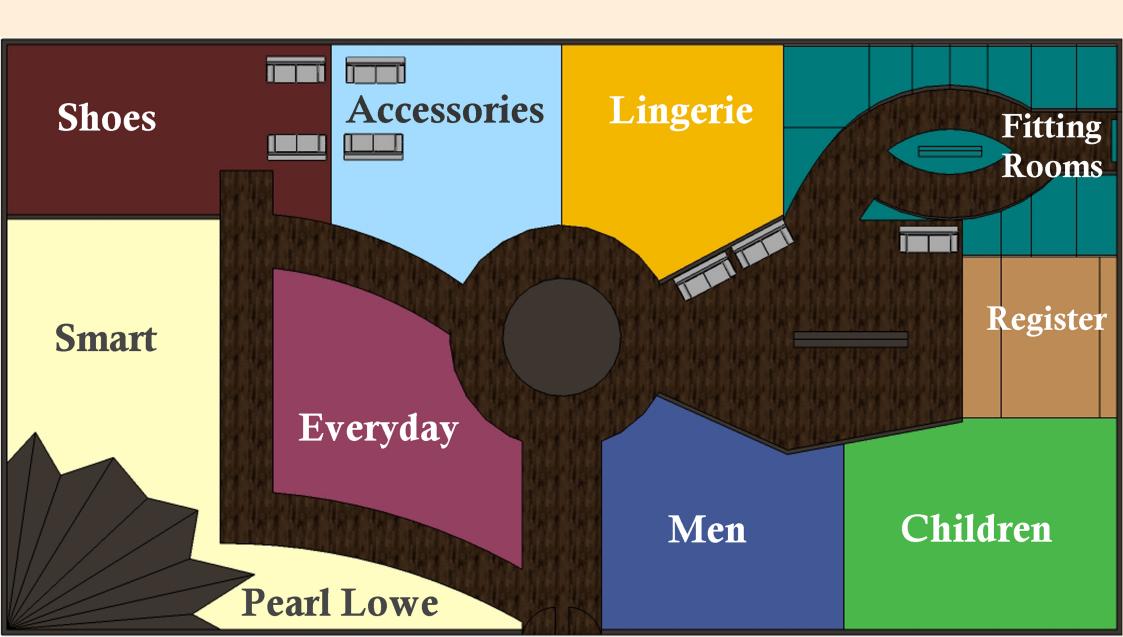

### Colour Scheme



## Logos, brands & tags















### Spring 2012 Women's Wear



#### Summer 2012 Women's Wear



#### Autumn 2012 Women's Wear



#### Winter 2011 Women's Wear



### **Store Interior**





Store Display

SNOWFLAKES IN WINTER

DAISIES IN SUMMER





SPRING/SUMMER/AUTUMN/WINTER

DISPLAYS.

CHANGING EVERY MONTH OR SO

KEEP IT SIMPLE & INFEEPING

OUTFITS -MANNEQUINS NEXT TO CLOTHES/ACCES THAT THEY ARE WEARING

NEW IN CASUAL WEAR 1





Peacocks by Design



#### Pearl Lowe Department Mood Board





#### Women's Department Mood Board





































Peacocks by Design





# Fitting Rooms



### Register Area





### Mens



#### Men's Department Mood Board