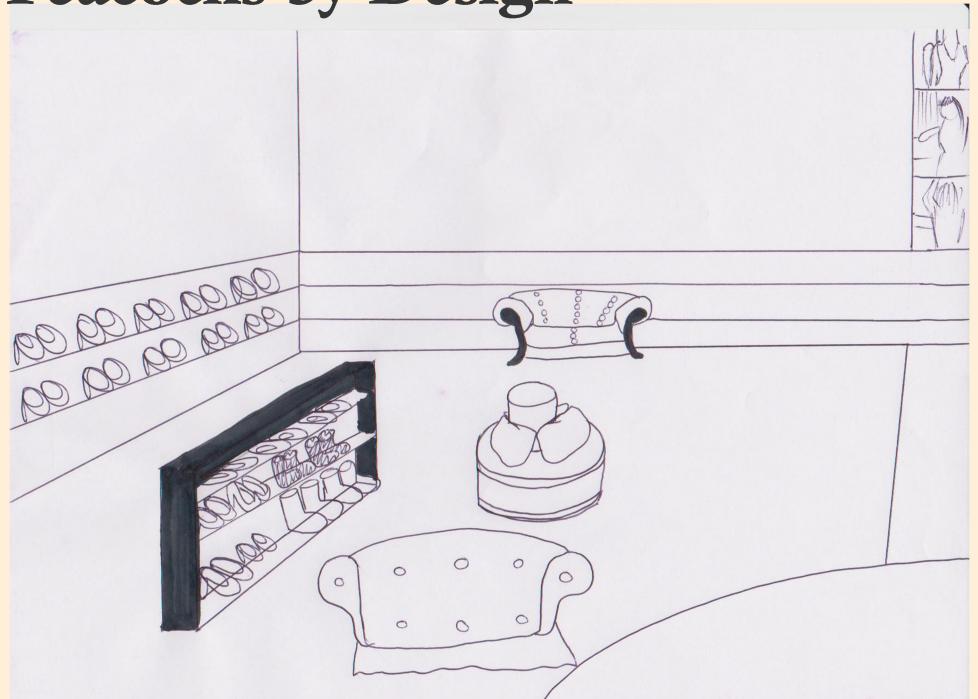

### **Store Interior**

Store Display

SNOWFLAKES IN WINTER

DAISIES IN SUMMER

SPRING/SUMMER/AUTUMN/WINTER

DISPLAYS.

CHANGING EVERY MONTH OR SO

KEEP IT SIMPLE & INFEEPING

OUTFITS -MANNEQUINS NEXT TO CLOTHES/ACCES THAT THEY ARE WEARING

NEW IN CASUAL WEAR 1

Peacocks by Design