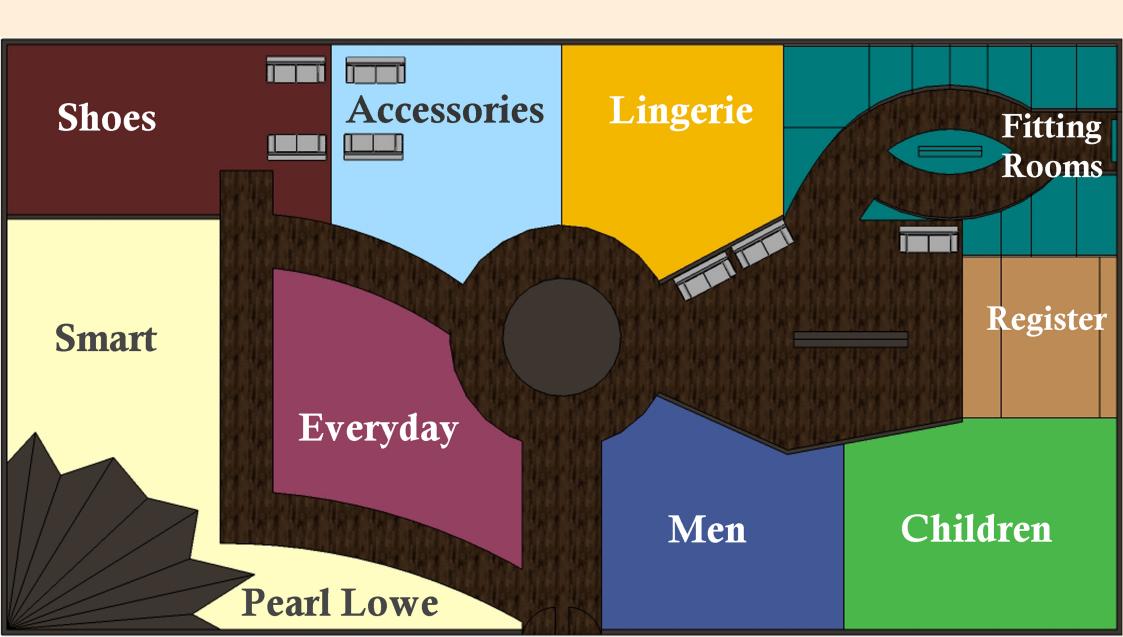

### **Store Interior**

Store Display

SNOWFLAKES IN WINTER

DAISIES IN SUMMER

SPRING/SUMMER/AUTUMN/WINTER

DISPLAYS.

CHANGING EVERY MONTH OR SO

KEEP IT SIMPLE & INFEEPING

### Register Area

### Mens