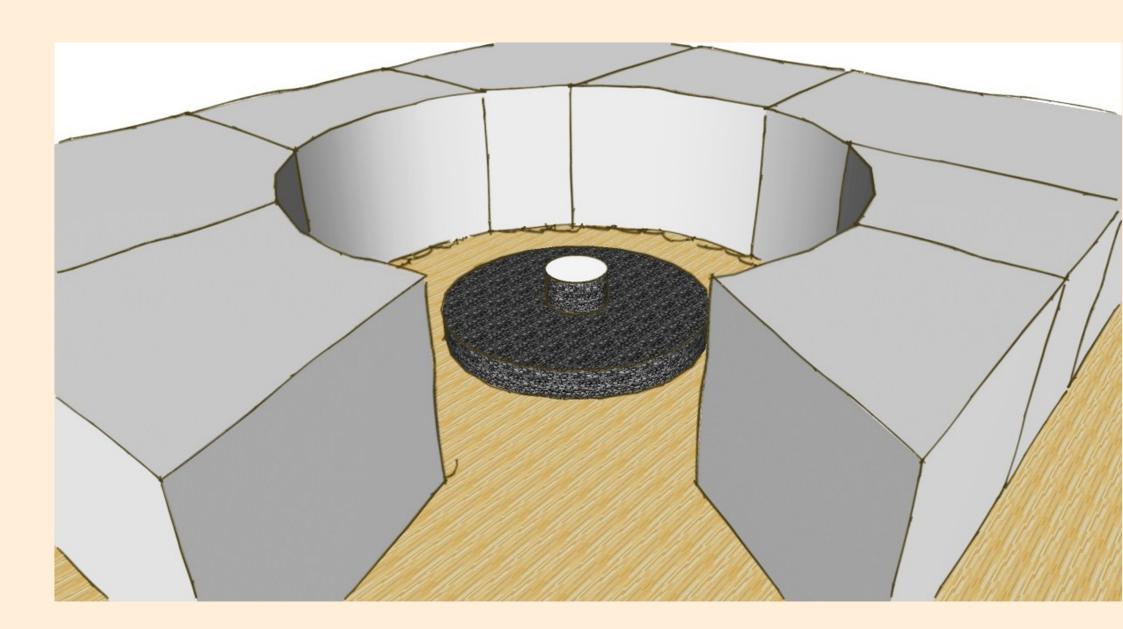

### **Store Interior**

Store Display

SNOWFLAKES IN WINTER

DAISIES IN SUMMER

SPRING/SUMMER/AUTUMN/WINTER

DISPLAYS.

CHANGING EVERY MONTH OR SO

KEEP IT SIMPLE & INFEEPING