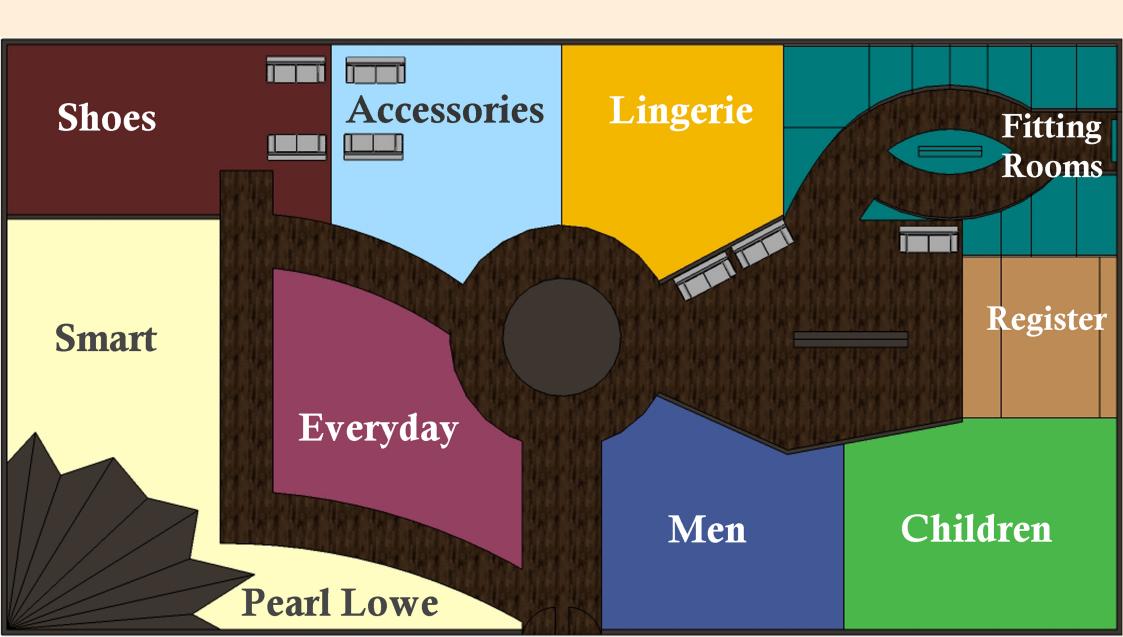

### **Store Interior**

Store Display

SNOWFLAKES IN WINTER

DAISIES IN SUMMER

SPRING/SUMMER/AUTUMN/WINTER

DISPLAYS.

CHANGING EVERY MONTH OR SO

KEEP IT SIMPLE & INFEEPING