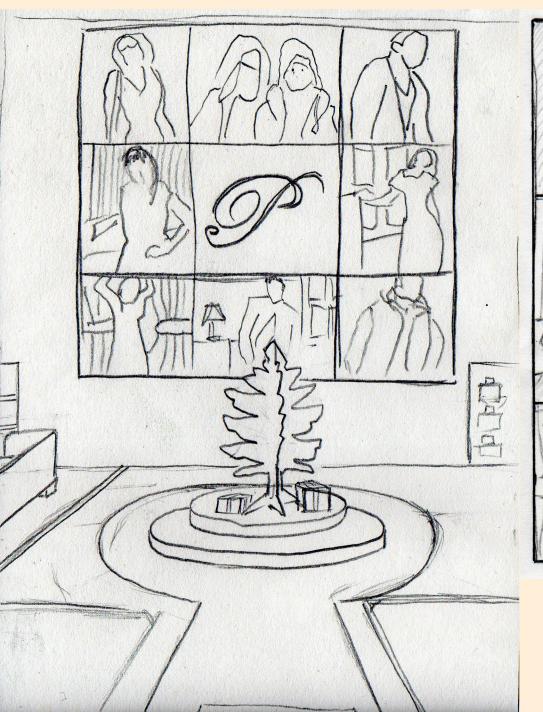

### **Store Interior**

Store Display

SNOWFLAKES IN WINTER

DAISIES IN SUMMER

SPRING/SUMMER/AUTUMN/WINTER

DISPLAYS.

CHANGING EVERY MONTH OR SO

KEEP IT SIMPLE & INFEEPING

OUTFITS -MANNEQUINS NEXT TO CLOTHES/ACCES THAT THEY ARE WEARING

NEW IN CASUAL WEAR 1

Peacocks by Design