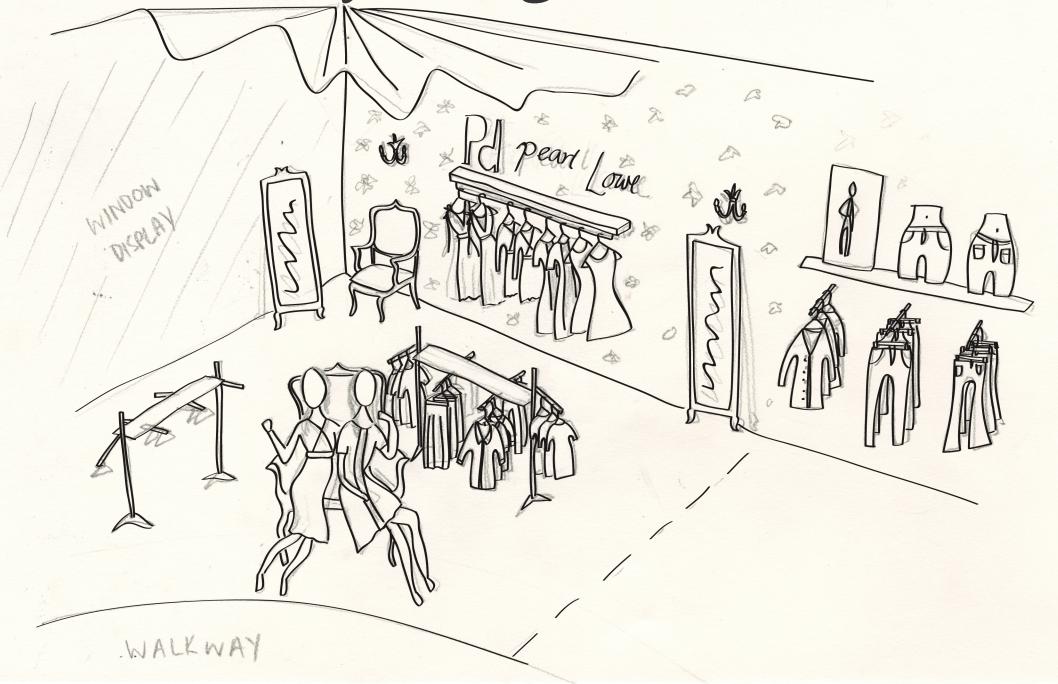

### **Store Interior**

Store Display

SNOWFLAKES IN WINTER

DAISIES IN SUMMER

SPRING/SUMMER/AUTUMN/WINTER

DISPLAYS.

CHANGING EVERY MONTH OR SO

KEEP IT SIMPLE & INFEEPING

OUTFITS -MANNEQUINS NEXT TO CLOTHES/ACCES THAT THEY ARE WEARING

NEW IN CASUAL WEAR 1

Peacocks by Design